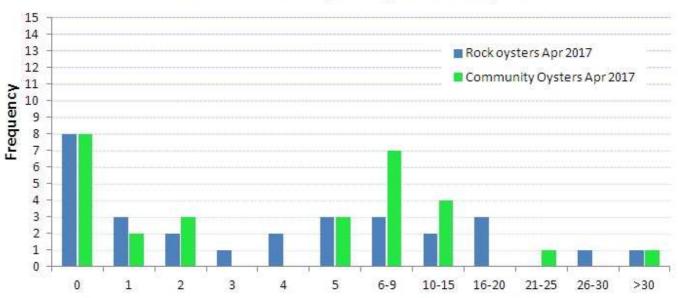

# Associates from oyster gardens November 2016

# Associates from oyster gardens April 2017

Figure 3. Comparison of tallies of associates recorded inside individual oyster gardens between November 2016 and April 2017.