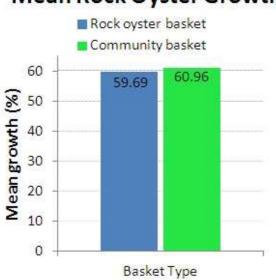

nd Oyster Gardening Program in the 6 months from November 2016 to April 2017.



Figure 2. Data for mean number of associates recorded from oyster gardens (n = 58) held by oyster gardeners in the Bribie Island Oyster Gardening Program in the 6 months from November 2016 to April 2017.

# Associates from oyster gardens November 2016



# Associates from oyster gardens April 2017



Figure 3. Comparison of tallies of associates recorded inside individual oyster gardens between November 2016 and April 2017.

### Oyster garden results Nov 2016 -Apr 2017 by location – Pacific Harbour



Oyster garden results Nov 2016 -Apr 2017 by location – Bribie Gardens



#### **Individual results**

Bell





### Berry





#### Boodle





Basket Type

-3

-5



#### **Brandis**

# Mean Rock Oyster Growth



### Mean Rock Oyster Survival

Basket Type



#### **Burt**





### Mean Rock Oyster Survival



### Cowley

# Mean Rock Oyster Growth





#### Cramb





#### Dean





### **Dyson**





## Mean Rock Oyster Survival



#### Galtos

# Mean Rock Oyster Growth





#### Goss

## Mean Rock Oyster Growth



## Mean Rock Oyster Survival



#### Greacen

# Mean Rock Oyster Growth





#### Greef





### Greening





### **Hargreaves**





#### **Jones**





### Kyle





### Livingstone





#### Lutz





### Lythgo





#### McLellan



Basket Type



### Mengel





### Neindorf





### Mean Rock Oyster Survival



### Veary

# Mean Rock Oyster Growth





#### Voss

# Mean Rock Oyster Growth



## Mean Rock Oyster Survival



#### Wales

### Mean Rock Oyster Growth





#### Walter