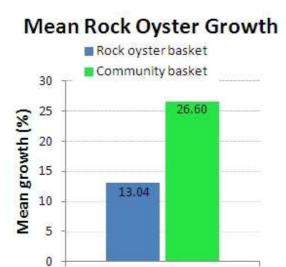

Apr 2017 by location – Pacific Harbour



Oyster garden results Nov 2016 -Apr 2017 by location – Bribie Gardens



#### **Individual results**

Bell





### Berry





#### Boodle





Basket Type

-3

-5



#### **Brandis**

# Mean Rock Oyster Growth



### Mean Rock Oyster Survival

Basket Type



#### **Burt**





### Mean Rock Oyster Survival



### Cowley

# Mean Rock Oyster Growth





#### Cramb





#### Dean





### **Dyson**





## Mean Rock Oyster Survival



#### Galtos

# Mean Rock Oyster Growth





#### Goss

## Mean Rock Oyster Growth



## Mean Rock Oyster Survival



#### Greacen

# Mean Rock Oyster Growth





#### Greef





### Greening





### **Hargreaves**





#### **Jones**





### Kyle





### Livingstone





#### Lutz





### Lythgo





#### McLellan



Basket Type



### Mengel





### Neindorf





### Mean Rock Oyster Survival



### Veary

# Mean Rock Oyster Growth





#### Voss

# Mean Rock Oyster Growth



## Mean Rock Oyster Survival



#### Wales

### Mean Rock Oyster Growth





#### Walters

### Mean Rock Oyster Growth



# Mean Rock Oyster Survival



#### Wendt

### Mean Rock Oyster Growth





### White

# Mean Rock Oyster Growth