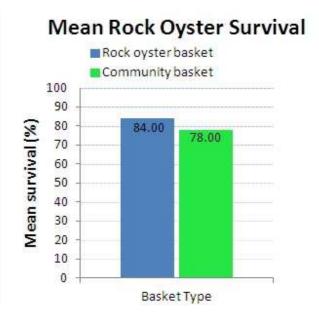

esults Nov 2016 -Apr 2017 by location – Pacific Harbour



Oyster garden results Nov 2016 -Apr 2017 by location – Bribie Gardens



#### **Individual results**

Bell





### Berry





#### Boodle





Basket Type

-3

-5



#### **Brandis**

# Mean Rock Oyster Growth



### Mean Rock Oyster Survival

Basket Type



#### **Burt**





### Mean Rock Oyster Survival



### Cowley

# Mean Rock Oyster Growth





#### Cramb





#### Dean





### **Dyson**





## Mean Rock Oyster Survival



#### Galtos

# Mean Rock Oyster Growth





#### Goss

## Mean Rock Oyster Growth



## Mean Rock Oyster Survival



#### Greacen

# Mean Rock Oyster Growth





#### Greef





### Greening





### **Hargreaves**





#### **Jones**





### Kyle





### Livingstone





#### Lutz





### Lythgo





#### McLellan



Basket Type



### Mengel





### Neindorf





### Mean Rock Oyster Survival



### Veary

# Mean Rock Oyster Growth





#### Voss

# Mean Rock Oyster Growth



## Mean Rock Oyster Survival



#### Wales

### Mean Rock Oyster Growth





#### Walters

### Mean Rock Oyster Growth



# Mean Rock Oyster Survival



#### Wendt

### Mean Rock Oyster Growth





### White

# Mean Rock Oyster Growth