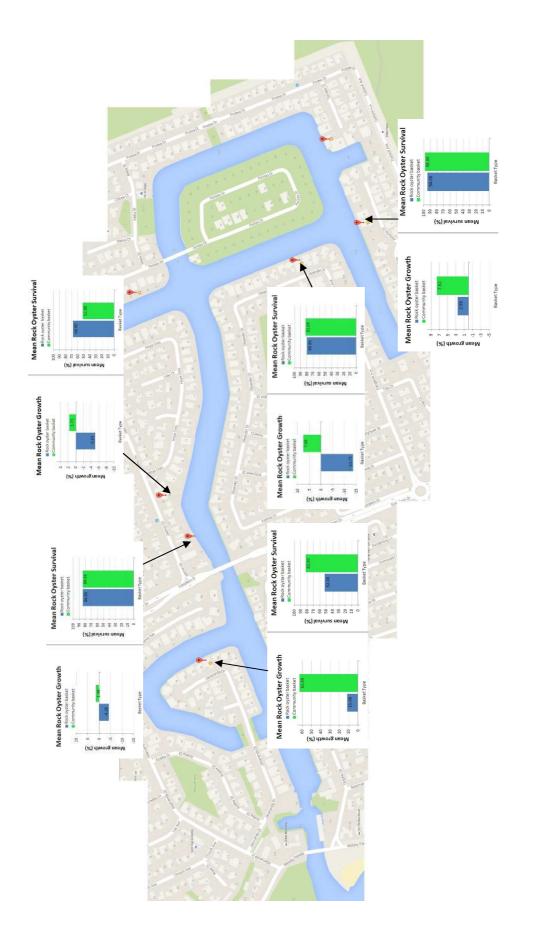

### Oyster garden results Nov 2016 -Apr 2017 by location – Pacific Harbour

Oyster garden results Nov 2016 -Apr 2017 by location – Bribie Gardens