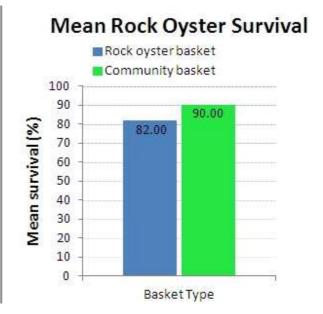

n November 2016 and April 2017.

### Oyster garden results Nov 2016 -Apr 2017 by location – Pacific Harbour



Oyster garden results Nov 2016 -Apr 2017 by location – Bribie Gardens



#### **Individual results**

Bell





### Berry





#### Boodle





Basket Type

-3

-5



#### **Brandis**

# Mean Rock Oyster Growth



### Mean Rock Oyster Survival

Basket Type



#### **Burt**





### Mean Rock Oyster Survival



### Cowley

# Mean Rock Oyster Growth





#### Cramb





#### Dean





### **Dyson**





## Mean Rock Oyster Survival



#### Galtos

# Mean Rock Oyster Growth





#### Goss

## Mean Rock Oyster Growth



## Mean Rock Oyster Survival



#### Greacen

# Mean Rock Oyster Growth





#### Greef





### Greening





### **Hargreaves**





#### **Jones**





### Kyle





### Livingstone





#### Lutz





### Lythgo





#### McLellan



Basket Type



### Mengel





### Neindorf





### Mean Rock Oyster Survival



### Veary

# Mean Rock Oyster Growth





#### Voss

# Mean Rock Oyster Growth



## Mean Rock Oyster Survival



#### Wales

### Mean Rock Oyster Growth





#### Walters

### Mean Rock Oyster Growth



# Mean Rock Oyster Survival



#### Wendt

### Mean Rock Oyster Growth





### White

# Mean Rock Oyster Growth