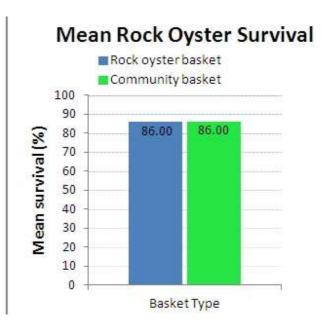

= 58) held by oyster gardeners in the Bribie Island Oyster Gardening Program in the 6 months from November 2016 to April 2017.

# Associates from oyster gardens November 2016



# Associates from oyster gardens April 2017



Figure 3. Comparison of tallies of associates recorded inside individual oyster gardens between November 2016 and April 2017.

### Oyster garden results Nov 2016 -Apr 2017 by location – Pacific Harbour



Oyster garden results Nov 2016 -Apr 2017 by location – Bribie Gardens



#### **Individual results**

Bell





### Berry





#### Boodle





Basket Type

-3

-5



#### **Brandis**

# Mean Rock Oyster Growth



### Mean Rock Oyster Survival

Basket Type



#### **Burt**





### Mean Rock Oyster Survival



### Cowley

# Mean Rock Oyster Growth





#### Cramb





#### Dean





### **Dyson**





## Mean Rock Oyster Survival



#### Galtos

# Mean Rock Oyster Growth





#### Goss

## Mean Rock Oyster Growth



## Mean Rock Oyster Survival



#### Greacen

# Mean Rock Oyster Growth





#### Greef





### Greening





### **Hargreaves**





#### **Jones**





### Kyle





### Livingstone





#### Lutz





### Lythgo





#### McLellan



Basket Type



### Mengel





### Neindorf





### Mean Rock Oyster Survival



### Veary

# Mean Rock Oyster Growth





#### Voss

# Mean Rock Oyster Growth



## Mean Rock Oyster Survival



#### Wales

### Mean Rock Oyster Growth





#### Walters

### Mean Rock Oyster Growth



# Mean Rock Oyster Survival



#### Wendt

### Mean Rock Oyster Growth





### White

# Mean Rock Oyster Growth