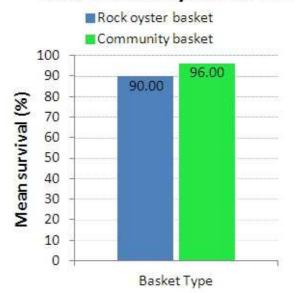

gure 3. Comparison of tallies of associates recorded inside individual oyster gardens between November 2016 and April 2017.

### Oyster garden results Nov 2016 -Apr 2017 by location – Pacific Harbour



Oyster garden results Nov 2016 -Apr 2017 by location – Bribie Gardens



#### **Individual results**

Bell





### Berry





#### Boodle





Basket Type

-3

-5



#### **Brandis**

# Mean Rock Oyster Growth



### Mean Rock Oyster Survival

Basket Type



#### **Burt**





### Mean Rock Oyster Survival



### Cowley

# Mean Rock Oyster Growth





#### Cramb





#### Dean





### **Dyson**





## Mean Rock Oyster Survival



#### Galtos

# Mean Rock Oyster Growth





#### Goss

## Mean Rock Oyster Growth



## Mean Rock Oyster Survival



#### Greacen

# Mean Rock Oyster Growth





#### Greef





### Greening





### **Hargreaves**





#### **Jones**





### Kyle





### Livingstone





#### Lutz





### Lythgo





#### McLellan



Basket Type



### Mengel





### Neindorf





### Mean Rock Oyster Survival



### Veary

# Mean Rock Oyster Growth





#### Voss

# Mean Rock Oyster Growth



## Mean Rock Oyster Survival



#### Wales

### Mean Rock Oyster Growth





#### Walters

### Mean Rock Oyster Growth



# Mean Rock Oyster Survival



#### Wendt

### Mean Rock Oyster Growth





### White

# Mean Rock Oyster Growth