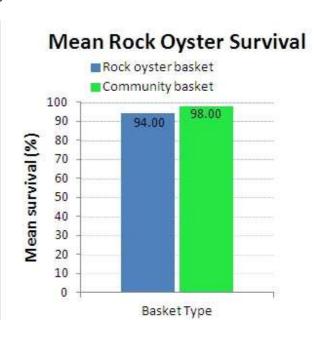

gardens between November 2016 and April 2017.

### Oyster garden results Nov 2016 -Apr 2017 by location – Pacific Harbour



Oyster garden results Nov 2016 -Apr 2017 by location – Bribie Gardens



#### **Individual results**

Bell





### Berry





#### Boodle





Basket Type

-3

-5



#### **Brandis**

# Mean Rock Oyster Growth



### Mean Rock Oyster Survival

Basket Type



#### **Burt**





### Mean Rock Oyster Survival



### Cowley

# Mean Rock Oyster Growth





#### Cramb





#### Dean





### **Dyson**





## Mean Rock Oyster Survival



#### Galtos

# Mean Rock Oyster Growth





#### Goss

## Mean Rock Oyster Growth



## Mean Rock Oyster Survival



#### Greacen

# Mean Rock Oyster Growth





#### Greef





### Greening





### **Hargreaves**





#### **Jones**





### Kyle





### Livingstone





#### Lutz





### Lythgo





#### McLellan



Basket Type



### Mengel





### Neindorf





### Mean Rock Oyster Survival



### Veary

# Mean Rock Oyster Growth





#### Voss

# Mean Rock Oyster Growth



## Mean Rock Oyster Survival



#### Wales

### Mean Rock Oyster Growth





#### Walters

### Mean Rock Oyster Growth



# Mean Rock Oyster Survival



#### Wendt

### Mean Rock Oyster Growth





### White

# Mean Rock Oyster Growth