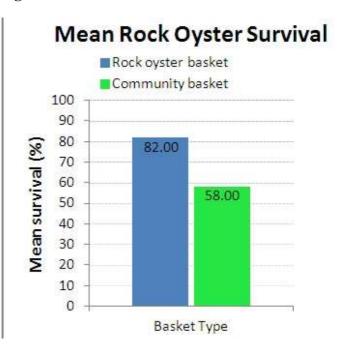

ssociates recorded inside individual oyster gardens between November 2016 and April 2017.

### Oyster garden results Nov 2016 -Apr 2017 by location – Pacific Harbour



Oyster garden results Nov 2016 -Apr 2017 by location – Bribie Gardens



#### **Individual results**

Bell





### Berry





#### Boodle





Basket Type

-3

-5



#### **Brandis**

# Mean Rock Oyster Growth



### Mean Rock Oyster Survival

Basket Type



#### **Burt**





### Mean Rock Oyster Survival



### Cowley

# Mean Rock Oyster Growth





#### Cramb





#### Dean





### **Dyson**





## Mean Rock Oyster Survival



#### Galtos

# Mean Rock Oyster Growth





#### Goss

## Mean Rock Oyster Growth



## Mean Rock Oyster Survival



#### Greacen

# Mean Rock Oyster Growth





#### Greef





### Greening





### **Hargreaves**





#### **Jones**





### Kyle





### Livingstone





#### Lutz





### Lythgo





#### McLellan



Basket Type



### Mengel





### Neindorf





### Mean Rock Oyster Survival



### Veary

# Mean Rock Oyster Growth





#### Voss

# Mean Rock Oyster Growth



## Mean Rock Oyster Survival



#### Wales

### Mean Rock Oyster Growth





#### Walters

### Mean Rock Oyster Growth



# Mean Rock Oyster Survival



#### Wendt

### Mean Rock Oyster Growth





### White

# Mean Rock Oyster Growth