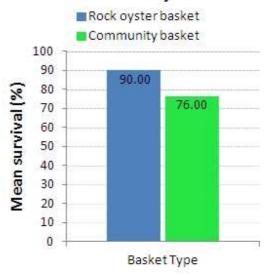

by location – Bribie Gardens



#### **Individual results**

Bell





### Berry





#### Boodle





Basket Type

-3

-5



#### **Brandis**

# Mean Rock Oyster Growth



### Mean Rock Oyster Survival

Basket Type



#### **Burt**





### Mean Rock Oyster Survival



### Cowley

# Mean Rock Oyster Growth





#### Cramb





#### Dean





### **Dyson**





## Mean Rock Oyster Survival



#### Galtos

# Mean Rock Oyster Growth





#### Goss

## Mean Rock Oyster Growth



## Mean Rock Oyster Survival



#### Greacen

# Mean Rock Oyster Growth





#### Greef





### Greening





### **Hargreaves**





#### **Jones**





### Kyle





### Livingstone





#### Lutz





### Lythgo





#### McLellan



Basket Type



### Mengel





### Neindorf





### Mean Rock Oyster Survival



### Veary

# Mean Rock Oyster Growth





#### Voss

# Mean Rock Oyster Growth



## Mean Rock Oyster Survival



#### Wales

### Mean Rock Oyster Growth





#### Walters

### Mean Rock Oyster Growth



# Mean Rock Oyster Survival



#### Wendt

### Mean Rock Oyster Growth





### White

# Mean Rock Oyster Growth