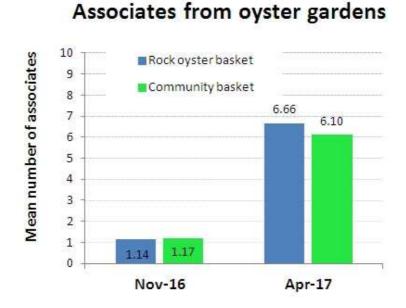

Figure 2. Data for mean number of associates recorded from oyster gardens (n = 58) held by oyster gardeners in the Bribie Island Oyster Gardening Program in the 6 months from November 2016 to April 2017.