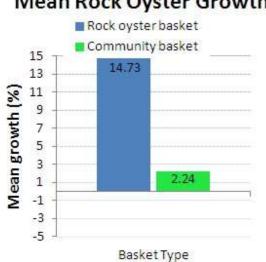

oyster gardens (n = 58) held by oyster gardeners in the Bribie Island Oyster Gardening Program in the 6 months from November 2016 to April 2017.

# Associates from oyster gardens November 2016



# Associates from oyster gardens April 2017



Figure 3. Comparison of tallies of associates recorded inside individual oyster gardens between November 2016 and April 2017.

### Oyster garden results Nov 2016 -Apr 2017 by location – Pacific Harbour



Oyster garden results Nov 2016 -Apr 2017 by location – Bribie Gardens



#### **Individual results**

Bell





### Berry





#### Boodle





Basket Type

-3

-5



#### **Brandis**

# Mean Rock Oyster Growth



### Mean Rock Oyster Survival

Basket Type



#### **Burt**





### Mean Rock Oyster Survival



### Cowley

# Mean Rock Oyster Growth





#### Cramb





#### Dean





### **Dyson**





## Mean Rock Oyster Survival



#### Galtos

# Mean Rock Oyster Growth





#### Goss

## Mean Rock Oyster Growth



## Mean Rock Oyster Survival



#### Greacen

# Mean Rock Oyster Growth





#### Greef





### Greening





### **Hargreaves**





#### **Jones**





### Kyle





### Livingstone





#### Lutz





### Lythgo





#### McLellan



Basket Type



### Mengel





### Neindorf





### Mean Rock Oyster Survival



### Veary

# Mean Rock Oyster Growth





#### Voss

# Mean Rock Oyster Growth



## Mean Rock Oyster Survival



#### Wales

### Mean Rock Oyster Growth





#### Walters

### Mean Rock Oyster Growth



# Mean Rock Oyster Survival



#### Wendt

### Mean Rock Oyster Growth





### White

# Mean Rock Oyster