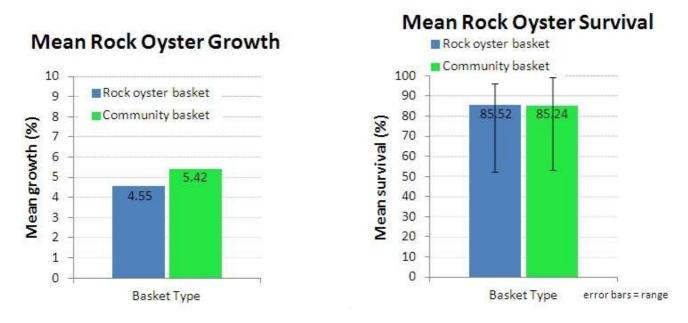

### Rock Oyster Data - Bribie Island Oyster Gardening Program

Figure 1. Overall growth and survival data for Sydney rock oysters (n = 5800) held by oyster gardeners in the Bribie Island Oyster Gardening Program in the 6 months from November 2016 to April 2017.