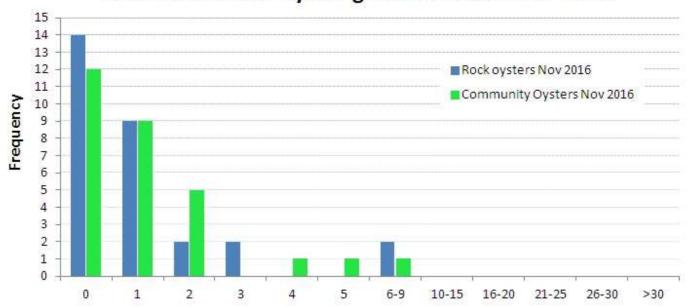

# Associates from oyster gardens November 2016

# Associates from oyster gardens April 2017

Figure 3. Comparison of tallies of associates recorded inside individual oyster gardens between November 2016 and April 2017.