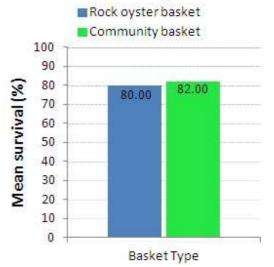

### Mean Rock Oyster Survival

Basket Type

### Mean Rock Oyster Survival

## Mean Rock Oyster Survival

# Mean Rock Oyster Survival