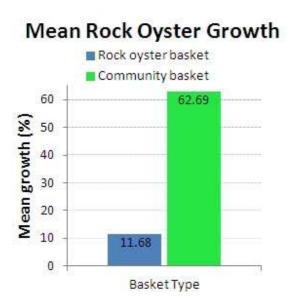

ide individual oyster gardens between November 2016 and April 2017.

### Oyster garden results Nov 2016 -Apr 2017 by location – Pacific Harbour



Oyster garden results Nov 2016 -Apr 2017 by location – Bribie Gardens



#### **Individual results**

Bell





### Berry





#### Boodle





Basket Type

-3

-5



#### **Brandis**

# Mean Rock Oyster Growth



### Mean Rock Oyster Survival

Basket Type



#### **Burt**





### Mean Rock Oyster Survival



### Cowley

# Mean Rock Oyster Growth





#### Cramb





#### Dean





### **Dyson**





## Mean Rock Oyster Survival



#### Galtos

# Mean Rock Oyster Growth





#### Goss

## Mean Rock Oyster Growth



## Mean Rock Oyster Survival



#### Greacen

# Mean Rock Oyster Growth





#### Greef





### Greening





### **Hargreaves**





#### **Jones**





### Kyle





### Livingstone





#### Lutz





### Lythgo





#### McLellan



Basket Type



### Mengel





### Neindorf





### Mean Rock Oyster Survival



### Veary

# Mean Rock Oyster Growth





#### Voss

# Mean Rock Oyster Growth



## Mean Rock Oyster Survival



#### Wales

### Mean Rock Oyster Growth





#### Walters

### Mean Rock Oyster Growth



# Mean Rock Oyster Survival



#### Wendt

### Mean Rock Oyster Growth





### White

# Mean Rock Oyster Growth