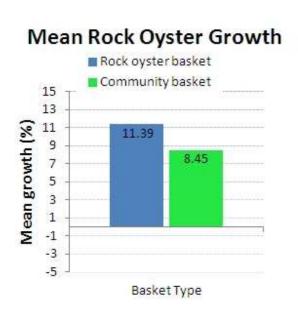

results Nov 2016 -Apr 2017 by location – Pacific Harbour



Oyster garden results Nov 2016 -Apr 2017 by location – Bribie Gardens



#### **Individual results**

Bell





### Berry





#### Boodle





Basket Type

-3

-5



#### **Brandis**

# Mean Rock Oyster Growth



### Mean Rock Oyster Survival

Basket Type



#### **Burt**





### Mean Rock Oyster Survival



### Cowley

# Mean Rock Oyster Growth





#### Cramb





#### Dean





### **Dyson**





## Mean Rock Oyster Survival



#### Galtos

# Mean Rock Oyster Growth





#### Goss

## Mean Rock Oyster Growth



## Mean Rock Oyster Survival



#### Greacen

# Mean Rock Oyster Growth





#### Greef





### Greening





### **Hargreaves**





#### **Jones**





### Kyle





### Livingstone





#### Lutz





### Lythgo





#### McLellan



Basket Type



### Mengel





### Neindorf





### Mean Rock Oyster Survival



### Veary

# Mean Rock Oyster Growth





#### Voss

# Mean Rock Oyster Growth



## Mean Rock Oyster Survival



#### Wales

### Mean Rock Oyster Growth





#### Walters

### Mean Rock Oyster Growth



# Mean Rock Oyster Survival



#### Wendt

### Mean Rock Oyster Growth





### White

# Mean Rock Oyster Growth