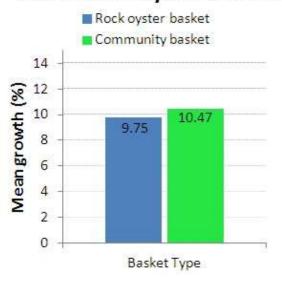

# Mean Rock Oyster Growth

## Mean Rock Oyster Growth

### Mean Rock Oyster Growth