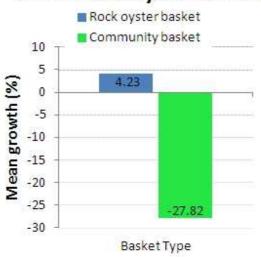

garden results Nov 2016 -Apr 2017 by location – Bribie Gardens



#### **Individual results**

Bell





### Berry





#### Boodle





Basket Type

-3

-5



#### **Brandis**

# Mean Rock Oyster Growth



### Mean Rock Oyster Survival

Basket Type



#### **Burt**





### Mean Rock Oyster Survival



### Cowley

# Mean Rock Oyster Growth





#### Cramb





#### Dean





### **Dyson**





## Mean Rock Oyster Survival



#### Galtos

# Mean Rock Oyster Growth





#### Goss

## Mean Rock Oyster Growth



## Mean Rock Oyster Survival



#### Greacen

# Mean Rock Oyster Growth





#### Greef





### Greening





### **Hargreaves**





#### **Jones**





### Kyle





### Livingstone





#### Lutz





### Lythgo





#### McLellan



Basket Type



### Mengel





### Neindorf





### Mean Rock Oyster Survival



### Veary

# Mean Rock Oyster Growth





#### Voss

# Mean Rock Oyster Growth



## Mean Rock Oyster Survival



#### Wales

### Mean Rock Oyster Growth





#### Walters

### Mean Rock Oyster Growth



# Mean Rock Oyster Survival



#### Wendt

### Mean Rock Oyster Growth





### White

# Mean Rock Oyster Growth