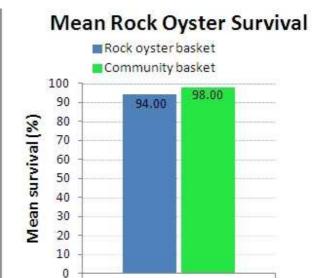

00) held by oyster gardeners in the Bribie Island Oyster Gardening Program in the 6 months from November 2016 to April 2017.



Figure 2. Data for mean number of associates recorded from oyster gardens (n = 58) held by oyster gardeners in the Bribie Island Oyster Gardening Program in the 6 months from November 2016 to April 2017.

# Associates from oyster gardens November 2016



# Associates from oyster gardens April 2017



Figure 3. Comparison of tallies of associates recorded inside individual oyster gardens between November 2016 and April 2017.

### Oyster garden results Nov 2016 -Apr 2017 by location – Pacific Harbour



Oyster garden results Nov 2016 -Apr 2017 by location – Bribie Gardens



#### **Individual results**

Bell





### Berry





#### Boodle





Basket Type

-3

-5



#### **Brandis**

# Mean Rock Oyster Growth



### Mean Rock Oyster Survival

Basket Type



#### **Burt**





### Mean Rock Oyster Survival



### Cowley

# Mean Rock Oyster Growth





#### Cramb





#### Dean





### **Dyson**





## Mean Rock Oyster Survival



#### Galtos

# Mean Rock Oyster Growth





#### Goss

## Mean Rock Oyster Growth



## Mean Rock Oyster Survival



#### Greacen

# Mean Rock Oyster Growth





#### Greef





### Greening





### **Hargreaves**





#### **Jones**





### Kyle





### Livingstone





#### Lutz





### Lythgo





#### McLellan



Basket Type



### Mengel





### Neindorf





### Mean Rock Oyster Survival



### Veary

# Mean Rock Oyster Growth





#### Voss

# Mean Rock Oyster Growth



## Mean Rock Oyster Survival



#### Wale