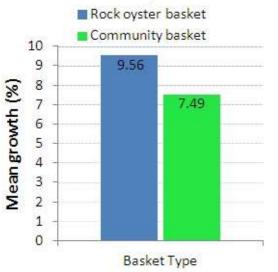

Figure 3. Comparison of tallies of associates recorded inside individual oyster gardens between November 2016 and April 2017.

### Oyster garden results Nov 2016 -Apr 2017 by location – Pacific Harbour



Oyster garden results Nov 2016 -Apr 2017 by location – Bribie Gardens



#### **Individual results**

Bell





### Berry





#### Boodle





Basket Type

-3

-5



#### **Brandis**

# Mean Rock Oyster Growth



### Mean Rock Oyster Survival

Basket Type



#### **Burt**





### Mean Rock Oyster Survival



### Cowley

# Mean Rock Oyster Growth





#### Cramb





#### Dean





### **Dyson**





## Mean Rock Oyster Survival



#### Galtos

# Mean Rock Oyster Growth





#### Goss

## Mean Rock Oyster Growth



## Mean Rock Oyster Survival



#### Greacen

# Mean Rock Oyster Growth





#### Greef





### Greening





### **Hargreaves**





#### **Jones**





### Kyle





### Livingstone





#### Lutz





### Lythgo





#### McLellan



Basket Type



### Mengel





### Neindorf





### Mean Rock Oyster Survival



### Veary

# Mean Rock Oyster Growth





#### Voss

# Mean Rock Oyster Growth



## Mean Rock Oyster Survival



#### Wales

### Mean Rock Oyster Growth





#### Walters

### Mean Rock Oyster Growth



# Mean Rock Oyster Survival



#### Wendt

### Mean Rock Oyster Growth





### White

# Mean Rock Oyster Growth