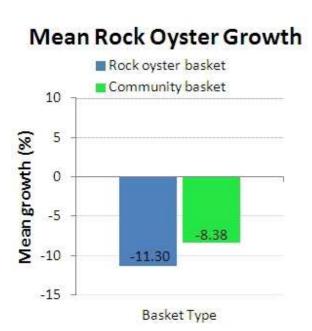

### Rock Oyster Data - Bribie Island Oyster Gardening Program

Figure 1. Overall growth and survival data for Sydney rock oysters (n = 5800) held by oyster gardeners in the Bribie Island Oyster Gardening Program in the 6 months from November 2016 to April 2017.