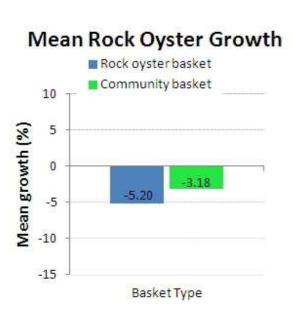

## Oyster garden results Nov 2016 -Apr 2017 by location – Pacific Harbour



Oyster garden results Nov 2016 -Apr 2017 by location – Bribie Gardens



#### **Individual results**

Bell





### Berry





#### Boodle





Basket Type

-3

-5



#### **Brandis**

# Mean Rock Oyster Growth



### Mean Rock Oyster Survival

Basket Type



#### **Burt**





### Mean Rock Oyster Survival



### Cowley

# Mean Rock Oyster Growth





#### Cramb





#### Dean





### **Dyson**





## Mean Rock Oyster Survival



#### Galtos

# Mean Rock Oyster Growth





#### Goss

## Mean Rock Oyster Growth



## Mean Rock Oyster Survival



#### Greacen

# Mean Rock Oyster Growth





#### Greef





### Greening





### **Hargreaves**





#### **Jones**





### Kyle





### Livingstone





#### Lutz





### Lythgo





#### McLellan



Basket Type



### Mengel





### Neindorf





### Mean Rock Oyster Survival



### Veary

# Mean Rock Oyster Growth





#### Voss

# Mean Rock Oyster Growth



## Mean Rock Oyster Survival



#### Wales

### Mean Rock Oyster Growth





#### Walters

### Mean Rock Oyster Growth



# Mean Rock Oyster Survival



#### Wendt

### Mean Rock Oyster Growth





### White

# Mean Rock Oyster Growth