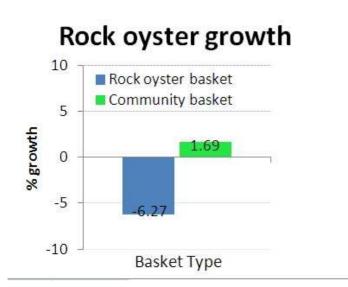

ison of tallies of associates recorded inside individual oyster gardens between November 2016 and April 2017.

### Oyster garden results Nov 2016 -Apr 2017 by location – Pacific Harbour



Oyster garden results Nov 2016 -Apr 2017 by location – Bribie Gardens



#### **Individual results**

Bell





### Berry





#### Boodle





Basket Type

-3

-5



#### **Brandis**

# Mean Rock Oyster Growth



### Mean Rock Oyster Survival

Basket Type



#### **Burt**





### Mean Rock Oyster Survival



### Cowley

# Mean Rock Oyster Growth





#### Cramb





#### Dean





### **Dyson**





## Mean Rock Oyster Survival



#### Galtos

# Mean Rock Oyster Growth





#### Goss

## Mean Rock Oyster Growth



## Mean Rock Oyster Survival



#### Greacen

# Mean Rock Oyster Growth





#### Greef





### Greening





### **Hargreaves**





#### **Jones**





### Kyle





### Livingstone





#### Lutz





### Lythgo





#### McLellan



Basket Type



### Mengel





### Neindorf





### Mean Rock Oyster Survival



### Veary

# Mean Rock Oyster Growth





#### Voss

# Mean Rock Oyster Growth



## Mean Rock Oyster Survival



#### Wales

### Mean Rock Oyster Growth





#### Walters

### Mean Rock Oyster Growth



# Mean Rock Oyster Survival



#### Wendt

### Mean Rock Oyster Growth





### White

# Mean Rock Oyster Growth