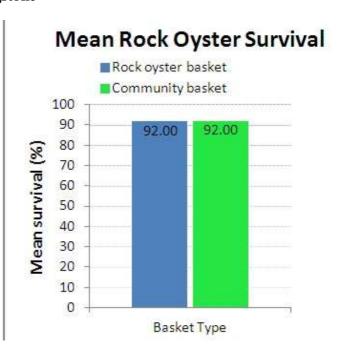

pril 2017.

### Oyster garden results Nov 2016 -Apr 2017 by location – Pacific Harbour



Oyster garden results Nov 2016 -Apr 2017 by location – Bribie Gardens



#### **Individual results**

Bell





### Berry





#### Boodle





Basket Type

-3

-5



#### **Brandis**

# Mean Rock Oyster Growth



### Mean Rock Oyster Survival

Basket Type



#### **Burt**





### Mean Rock Oyster Survival



### Cowley

# Mean Rock Oyster Growth





#### Cramb





#### Dean





### **Dyson**





## Mean Rock Oyster Survival



#### Galtos

# Mean Rock Oyster Growth





#### Goss

## Mean Rock Oyster Growth



## Mean Rock Oyster Survival



#### Greacen

# Mean Rock Oyster Growth





#### Greef





### Greening





### **Hargreaves**





#### **Jones**





### Kyle





### Livingstone





#### Lutz





### Lythgo





#### McLellan



Basket Type



### Mengel





### Neindorf





### Mean Rock Oyster Survival



### Veary

# Mean Rock Oyster Growth





#### Voss

# Mean Rock Oyster Growth



## Mean Rock Oyster Survival



#### Wales

### Mean Rock Oyster Growth





#### Walters

### Mean Rock Oyster Growth



# Mean Rock Oyster Survival



#### Wendt

### Mean Rock Oyster Growth





### White

# Mean Rock Oyster Growth