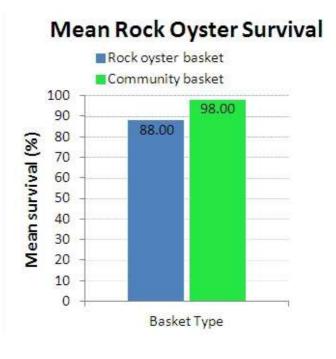

Harbour



Oyster garden results Nov 2016 -Apr 2017 by location – Bribie Gardens



#### **Individual results**

Bell





### Berry





#### Boodle





Basket Type

-3

-5



#### **Brandis**

# Mean Rock Oyster Growth



### Mean Rock Oyster Survival

Basket Type



#### **Burt**





### Mean Rock Oyster Survival



### Cowley

# Mean Rock Oyster Growth





#### Cramb





#### Dean





### **Dyson**





## Mean Rock Oyster Survival



#### Galtos

# Mean Rock Oyster Growth





#### Goss

## Mean Rock Oyster Growth



## Mean Rock Oyster Survival



#### Greacen

# Mean Rock Oyster Growth





#### Greef





### Greening





### **Hargreaves**





#### **Jones**





### Kyle





### Livingstone





#### Lutz





### Lythgo





#### McLellan



Basket Type



### Mengel





### Neindorf





### Mean Rock Oyster Survival



### Veary

# Mean Rock Oyster Growth





#### Voss

# Mean Rock Oyster Growth



## Mean Rock Oyster Survival



#### Wales

### Mean Rock Oyster Growth





#### Walters

### Mean Rock Oyster Growth



# Mean Rock Oyster Survival



#### Wendt

### Mean Rock Oyster Growth





### White

# Mean Rock Oyster Growth