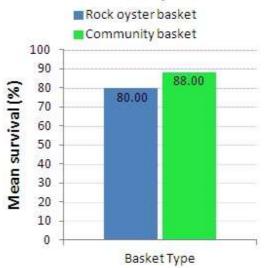

16 to April 2017.

# Associates from oyster gardens November 2016



# Associates from oyster gardens April 2017



Figure 3. Comparison of tallies of associates recorded inside individual oyster gardens between November 2016 and April 2017.

### Oyster garden results Nov 2016 -Apr 2017 by location – Pacific Harbour



Oyster garden results Nov 2016 -Apr 2017 by location – Bribie Gardens



#### **Individual results**

Bell





### Berry





#### Boodle





Basket Type

-3

-5



#### **Brandis**

# Mean Rock Oyster Growth



### Mean Rock Oyster Survival

Basket Type



#### **Burt**





### Mean Rock Oyster Survival



### Cowley

# Mean Rock Oyster Growth





#### Cramb





#### Dean





### **Dyson**





## Mean Rock Oyster Survival



#### Galtos

# Mean Rock Oyster Growth





#### Goss

## Mean Rock Oyster Growth



## Mean Rock Oyster Survival



#### Greacen

# Mean Rock Oyster Growth





#### Greef





### Greening





### **Hargreaves**





#### **Jones**





### Kyle





### Livingstone





#### Lutz





### Lythgo





#### McLellan



Basket Type



### Mengel





### Neindorf





### Mean Rock Oyster Survival



### Veary

# Mean Rock Oyster Growth





#### Voss

# Mean Rock Oyster Growth



## Mean Rock Oyster Survival



#### Wales

### Mean Rock Oyster Growth





#### Walters

### Mean Rock Oyster Growth



# Mean Rock Oyster Survival



#### Wendt

### Mean Rock Oyster Growth





### White

# Mean Rock Oyster Growth