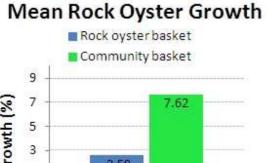

dney rock oysters (n = 5800) held by oyster gardeners in the Bribie Island Oyster Gardening Program in the 6 months from November 2016 to April 2017.



Figure 2. Data for mean number of associates recorded from oyster gardens (n = 58) held by oyster gardeners in the Bribie Island Oyster Gardening Program in the 6 months from November 2016 to April 2017.

# Associates from oyster gardens November 2016



# Associates from oyster gardens April 2017



Figure 3. Comparison of tallies of associates recorded inside individual oyster gardens between November 2016 and April 2017.

### Oyster garden results Nov 2016 -Apr 2017 by location – Pacific Harbour



Oyster garden results Nov 2016 -Apr 2017 by location – Bribie Gardens



#### **Individual results**

Bell





### Berry





#### Boodle





Basket Type

-3

-5



#### **Brandis**

# Mean Rock Oyster Growth



### Mean Rock Oyster Survival

Basket Type



#### **Burt**





### Mean Rock Oyster Survival



### Cowley

# Mean Rock Oyster Growth





#### Cramb





#### Dean





### **Dyson**





## Mean Rock Oyster Survival



#### Galtos

# Mean Rock Oyster Growth





#### Goss

## Mean Rock Oyster Growth



## Mean Rock Oyster Survival



#### Greacen

# Mean Rock Oyster Growth





#### Greef





### Greening





### **Hargreaves**





#### **Jones**





### Kyle





### Livingstone





#### Lutz





### Lythgo





#### McLellan



Basket Type



### Mengel





### Neindorf





### Mean Rock Oyster Survival



### Veary

# Mean Rock Oyster Growth





#### Voss

# Mean Rock Oyster Growth



## Mean Rock Oys