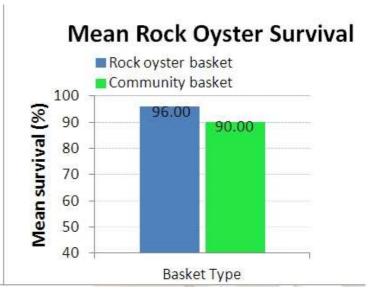

on of tallies of associates recorded inside individual oyster gardens between November 2016 and April 2017.

### Oyster garden results Nov 2016 -Apr 2017 by location – Pacific Harbour



Oyster garden results Nov 2016 -Apr 2017 by location – Bribie Gardens



#### **Individual results**

Bell





### Berry





#### Boodle





Basket Type

-3

-5



#### **Brandis**

# Mean Rock Oyster Growth



### Mean Rock Oyster Survival

Basket Type



#### **Burt**





### Mean Rock Oyster Survival



### Cowley

# Mean Rock Oyster Growth





#### Cramb





#### Dean





### **Dyson**





## Mean Rock Oyster Survival



#### Galtos

# Mean Rock Oyster Growth





#### Goss

## Mean Rock Oyster Growth



## Mean Rock Oyster Survival



#### Greacen

# Mean Rock Oyster Growth





#### Greef





### Greening





### **Hargreaves**





#### **Jones**





### Kyle





### Livingstone





#### Lutz





### Lythgo





#### McLellan



Basket Type



### Mengel





### Neindorf





### Mean Rock Oyster Survival



### Veary

# Mean Rock Oyster Growth





#### Voss

# Mean Rock Oyster Growth



## Mean Rock Oyster Survival



#### Wales

### Mean Rock Oyster Growth





#### Walters

### Mean Rock Oyster Growth



# Mean Rock Oyster Survival



#### Wendt

### Mean Rock Oyster Growth





### White

# Mean Rock Oyster Growth