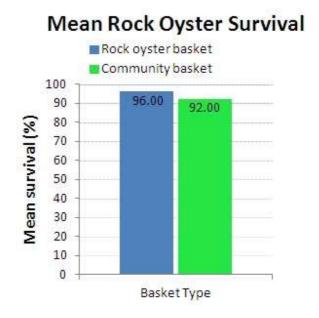

ation – Pacific Harbour



Oyster garden results Nov 2016 -Apr 2017 by location – Bribie Gardens



#### **Individual results**

Bell





### Berry





#### Boodle





Basket Type

-3

-5



#### **Brandis**

# Mean Rock Oyster Growth



### Mean Rock Oyster Survival

Basket Type



#### **Burt**





### Mean Rock Oyster Survival



### Cowley

# Mean Rock Oyster Growth





#### Cramb





#### Dean





### **Dyson**





## Mean Rock Oyster Survival



#### Galtos

# Mean Rock Oyster Growth





#### Goss

## Mean Rock Oyster Growth



## Mean Rock Oyster Survival



#### Greacen

# Mean Rock Oyster Growth





#### Greef





### Greening





### **Hargreaves**





#### **Jones**





### Kyle





### Livingstone





#### Lutz





### Lythgo





#### McLellan



Basket Type



### Mengel





### Neindorf





### Mean Rock Oyster Survival



### Veary

# Mean Rock Oyster Growth





#### Voss

# Mean Rock Oyster Growth



## Mean Rock Oyster Survival



#### Wales

### Mean Rock Oyster Growth





#### Walters

### Mean Rock Oyster Growth



# Mean Rock Oyster Survival



#### Wendt

### Mean Rock Oyster Growth





### White

# Mean Rock Oyster Growth