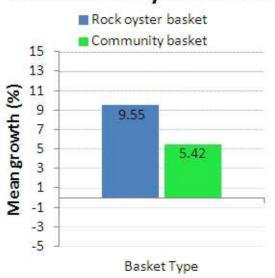

# Mean Rock Oyster Growth

## Mean Rock Oyster Growth

### Mean Rock Oyster Growth