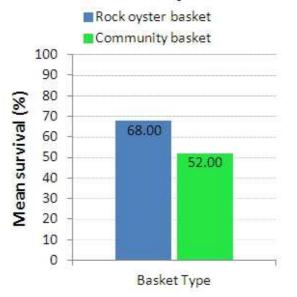

ing Program in the 6 months from November 2016 to April 2017.

# Associates from oyster gardens November 2016



# Associates from oyster gardens April 2017



Figure 3. Comparison of tallies of associates recorded inside individual oyster gardens between November 2016 and April 2017.

### Oyster garden results Nov 2016 -Apr 2017 by location – Pacific Harbour



Oyster garden results Nov 2016 -Apr 2017 by location – Bribie Gardens



#### **Individual results**

Bell





### Berry





#### Boodle





Basket Type

-3

-5



#### **Brandis**

# Mean Rock Oyster Growth



### Mean Rock Oyster Survival

Basket Type



#### **Burt**





### Mean Rock Oyster Survival



### Cowley

# Mean Rock Oyster Growth





#### Cramb





#### Dean





### **Dyson**





## Mean Rock Oyster Survival



#### Galtos

# Mean Rock Oyster Growth





#### Goss

## Mean Rock Oyster Growth



## Mean Rock Oyster Survival



#### Greacen

# Mean Rock Oyster Growth





#### Greef





### Greening





### **Hargreaves**





#### **Jones**





### Kyle





### Livingstone





#### Lutz





### Lythgo





#### McLellan



Basket Type



### Mengel





### Neindorf





### Mean Rock Oyster Survival



### Veary

# Mean Rock Oyster Growth





#### Voss

# Mean Rock Oyster Growth



## Mean Rock Oyster Survival



#### Wales

### Mean Rock Oyster Growth





#### Walters

### Mean Rock Oyster Growth



# Mean Rock Oyster Survival



#### Wendt

### Mean Rock Oyster Growth





### White

# Mean Rock Oyster Growth