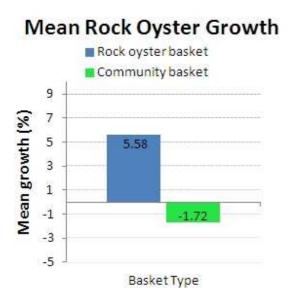

(n = 58) held by oyster gardeners in the Bribie Island Oyster Gardening Program in the 6 months from November 2016 to April 2017.

# Associates from oyster gardens November 2016



# Associates from oyster gardens April 2017



Figure 3. Comparison of tallies of associates recorded inside individual oyster gardens between November 2016 and April 2017.

### Oyster garden results Nov 2016 -Apr 2017 by location – Pacific Harbour



Oyster garden results Nov 2016 -Apr 2017 by location – Bribie Gardens



#### **Individual results**

Bell





### Berry





#### Boodle





Basket Type

-3

-5



#### **Brandis**

# Mean Rock Oyster Growth



### Mean Rock Oyster Survival

Basket Type



#### **Burt**





### Mean Rock Oyster Survival



### Cowley

# Mean Rock Oyster Growth





#### Cramb





#### Dean





### **Dyson**





## Mean Rock Oyster Survival



#### Galtos

# Mean Rock Oyster Growth





#### Goss

## Mean Rock Oyster Growth



## Mean Rock Oyster Survival



#### Greacen

# Mean Rock Oyster Growth





#### Greef





### Greening





### **Hargreaves**





#### **Jones**





### Kyle





### Livingstone





#### Lutz





### Lythgo





#### McLellan



Basket Type



### Mengel





### Neindorf





### Mean Rock Oyster Survival



### Veary

# Mean Rock Oyster Growth





#### Voss

# Mean Rock Oyster Growth



## Mean Rock Oyster Survival



#### Wales

### Mean Rock Oyster Growth





#### Walters

### Mean Rock Oyster Growth



# Mean Rock Oyster Survival



#### Wendt

### Mean Rock Oyster Growth





### White

# Mean Rock Oyster Growth