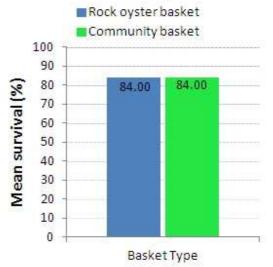

### Mean Rock Oyster Survival

Basket Type

### Mean Rock Oyster Survival

## Mean Rock Oyster Survival

# Mean Rock Oyster Survival