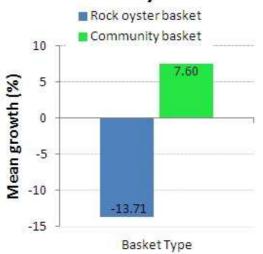

# Mean Rock Oyster Growth

## Mean Rock Oyster Growth

### Mean Rock Oyster Growth