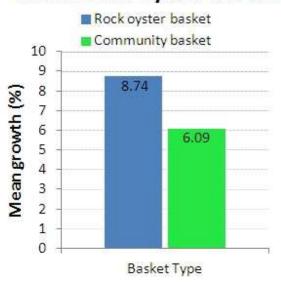

er gardens November 2016



# Associates from oyster gardens April 2017



Figure 3. Comparison of tallies of associates recorded inside individual oyster gardens between November 2016 and April 2017.

### Oyster garden results Nov 2016 -Apr 2017 by location – Pacific Harbour



Oyster garden results Nov 2016 -Apr 2017 by location – Bribie Gardens



#### **Individual results**

Bell





### Berry





#### Boodle





Basket Type

-3

-5



#### **Brandis**

# Mean Rock Oyster Growth



### Mean Rock Oyster Survival

Basket Type



#### **Burt**





### Mean Rock Oyster Survival



### Cowley

# Mean Rock Oyster Growth





#### Cramb





#### Dean





### **Dyson**





## Mean Rock Oyster Survival



#### Galtos

# Mean Rock Oyster Growth





#### Goss

## Mean Rock Oyster Growth



## Mean Rock Oyster Survival



#### Greacen

# Mean Rock Oyster Growth





#### Greef





### Greening





### **Hargreaves**





#### **Jones**





### Kyle





### Livingstone





#### Lutz





### Lythgo





#### McLellan



Basket Type



### Mengel





### Neindorf





### Mean Rock Oyster Survival



### Veary

# Mean Rock Oyster Growth





#### Voss

# Mean Rock Oyster Growth



## Mean Rock Oyster Survival



#### Wales

### Mean Rock Oyster Growth





#### Walters

### Mean Rock Oyster Growth



# Mean Rock Oyster Survival



#### Wendt

### Mean Rock Oyster Growth





### White

# Mean Rock Oyster Growth