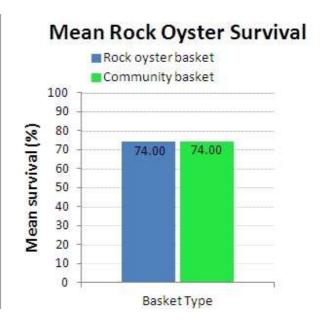

oyster gardeners in the Bribie Island Oyster Gardening Program in the 6 months from November 2016 to April 2017.

# Associates from oyster gardens November 2016



# Associates from oyster gardens April 2017



Figure 3. Comparison of tallies of associates recorded inside individual oyster gardens between November 2016 and April 2017.

### Oyster garden results Nov 2016 -Apr 2017 by location – Pacific Harbour



Oyster garden results Nov 2016 -Apr 2017 by location – Bribie Gardens



#### **Individual results**

Bell





### Berry





#### Boodle





Basket Type

-3

-5



#### **Brandis**

# Mean Rock Oyster Growth



### Mean Rock Oyster Survival

Basket Type



#### **Burt**





### Mean Rock Oyster Survival



### Cowley

# Mean Rock Oyster Growth





#### Cramb





#### Dean





### **Dyson**





## Mean Rock Oyster Survival



#### Galtos

# Mean Rock Oyster Growth





#### Goss

## Mean Rock Oyster Growth



## Mean Rock Oyster Survival



#### Greacen

# Mean Rock Oyster Growth





#### Greef





### Greening





### **Hargreaves**





#### **Jones**





### Kyle





### Livingstone





#### Lutz





### Lythgo





#### McLellan



Basket Type



### Mengel





### Neindorf





### Mean Rock Oyster Survival



### Veary

# Mean Rock Oyster Growth





#### Voss

# Mean Rock Oyster Growth



## Mean Rock Oyster Survival



#### Wales

### Mean Rock Oyster Growth





#### Walters

### Mean Rock Oyster Growth



# Mean Rock Oyster Survival



#### Wendt

### Mean Rock Oyster Growth





### White

# Mean Rock Oyster Growth