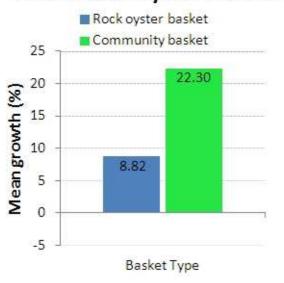

Individual results**

Bell





### Berry





#### Boodle





Basket Type

-3

-5



#### **Brandis**

# Mean Rock Oyster Growth



### Mean Rock Oyster Survival

Basket Type



#### **Burt**





### Mean Rock Oyster Survival



### Cowley

# Mean Rock Oyster Growth





#### Cramb





#### Dean





### **Dyson**





## Mean Rock Oyster Survival



#### Galtos

# Mean Rock Oyster Growth





#### Goss

## Mean Rock Oyster Growth



## Mean Rock Oyster Survival



#### Greacen

# Mean Rock Oyster Growth





#### Greef





### Greening





### **Hargreaves**





#### **Jones**





### Kyle





### Livingstone





#### Lutz





### Lythgo





#### McLellan



Basket Type



### Mengel





### Neindorf





### Mean Rock Oyster Survival



### Veary

# Mean Rock Oyster Growth





#### Voss

# Mean Rock Oyster Growth



## Mean Rock Oyster Survival



#### Wales

### Mean Rock Oyster Growth





#### Walters

### Mean Rock Oyster Growth



# Mean Rock Oyster Survival



#### Wendt

### Mean Rock Oyster Growth





### White

# Mean Rock Oyster Growth