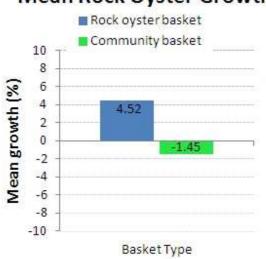

2016 to April 2017.

# Associates from oyster gardens November 2016



# Associates from oyster gardens April 2017



Figure 3. Comparison of tallies of associates recorded inside individual oyster gardens between November 2016 and April 2017.

### Oyster garden results Nov 2016 -Apr 2017 by location – Pacific Harbour



Oyster garden results Nov 2016 -Apr 2017 by location – Bribie Gardens



#### **Individual results**

Bell





### Berry





#### Boodle





Basket Type

-3

-5



#### **Brandis**

# Mean Rock Oyster Growth



### Mean Rock Oyster Survival

Basket Type



#### **Burt**





### Mean Rock Oyster Survival



### Cowley

# Mean Rock Oyster Growth





#### Cramb





#### Dean





### **Dyson**





## Mean Rock Oyster Survival



#### Galtos

# Mean Rock Oyster Growth





#### Goss

## Mean Rock Oyster Growth



## Mean Rock Oyster Survival



#### Greacen

# Mean Rock Oyster Growth





#### Greef





### Greening





### **Hargreaves**





#### **Jones**





### Kyle





### Livingstone





#### Lutz





### Lythgo





#### McLellan



Basket Type



### Mengel





### Neindorf





### Mean Rock Oyster Survival



### Veary

# Mean Rock Oyster Growth





#### Voss

# Mean Rock Oyster Growth



## Mean Rock Oyster Survival



#### Wales

### Mean Rock Oyster Growth





#### Walters

### Mean Rock Oyster Growth



# Mean Rock Oyster Survival



#### Wendt

### Mean Rock Oyster Growth





### White

# Mean Rock Oyster Growth