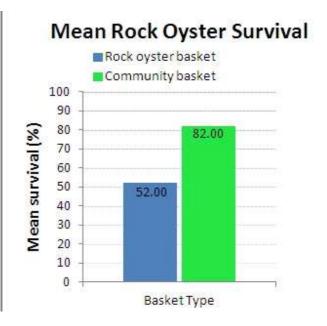

e individual oyster gardens between November 2016 and April 2017.

### Oyster garden results Nov 2016 -Apr 2017 by location – Pacific Harbour



Oyster garden results Nov 2016 -Apr 2017 by location – Bribie Gardens



#### **Individual results**

Bell





### Berry





#### Boodle





Basket Type

-3

-5



#### **Brandis**

# Mean Rock Oyster Growth



### Mean Rock Oyster Survival

Basket Type



#### **Burt**





### Mean Rock Oyster Survival



### Cowley

# Mean Rock Oyster Growth





#### Cramb





#### Dean





### **Dyson**





## Mean Rock Oyster Survival



#### Galtos

# Mean Rock Oyster Growth





#### Goss

## Mean Rock Oyster Growth



## Mean Rock Oyster Survival



#### Greacen

# Mean Rock Oyster Growth





#### Greef





### Greening





### **Hargreaves**





#### **Jones**





### Kyle





### Livingstone





#### Lutz





### Lythgo





#### McLellan



Basket Type



### Mengel





### Neindorf





### Mean Rock Oyster Survival



### Veary

# Mean Rock Oyster Growth





#### Voss

# Mean Rock Oyster Growth



## Mean Rock Oyster Survival



#### Wales

### Mean Rock Oyster Growth





#### Walters

### Mean Rock Oyster Growth



# Mean Rock Oyster Survival



#### Wendt

### Mean Rock Oyster Growth





### White

# Mean Rock Oyster Growth