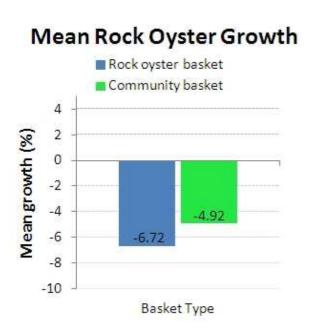

April 2017.

### Oyster garden results Nov 2016 -Apr 2017 by location – Pacific Harbour



Oyster garden results Nov 2016 -Apr 2017 by location – Bribie Gardens



#### **Individual results**

Bell





### Berry





#### Boodle





Basket Type

-3

-5



#### **Brandis**

# Mean Rock Oyster Growth



### Mean Rock Oyster Survival

Basket Type



#### **Burt**





### Mean Rock Oyster Survival



### Cowley

# Mean Rock Oyster Growth





#### Cramb





#### Dean





### **Dyson**





## Mean Rock Oyster Survival



#### Galtos

# Mean Rock Oyster Growth





#### Goss

## Mean Rock Oyster Growth



## Mean Rock Oyster Survival



#### Greacen

# Mean Rock Oyster Growth





#### Greef





### Greening





### **Hargreaves**





#### **Jones**





### Kyle





### Livingstone





#### Lutz





### Lythgo





#### McLellan



Basket Type



### Mengel





### Neindorf





### Mean Rock Oyster Survival



### Veary

# Mean Rock Oyster Growth





#### Voss

# Mean Rock Oyster Growth



## Mean Rock Oyster Survival



#### Wales

### Mean Rock Oyster Growth





#### Walters

### Mean Rock Oyster Growth



# Mean Rock Oyster Survival



#### Wendt

### Mean Rock Oyster Growth





### White

# Mean Rock Oyster Growth