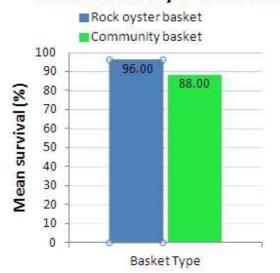

yster gardens (n = 58) held by oyster gardeners in the Bribie Island Oyster Gardening Program in the 6 months from November 2016 to April 2017.

# Associates from oyster gardens November 2016



# Associates from oyster gardens April 2017



Figure 3. Comparison of tallies of associates recorded inside individual oyster gardens between November 2016 and April 2017.

### Oyster garden results Nov 2016 -Apr 2017 by location – Pacific Harbour



Oyster garden results Nov 2016 -Apr 2017 by location – Bribie Gardens



#### **Individual results**

Bell





### Berry





#### Boodle





Basket Type

-3

-5



#### **Brandis**

# Mean Rock Oyster Growth



### Mean Rock Oyster Survival

Basket Type



#### **Burt**





### Mean Rock Oyster Survival



### Cowley

# Mean Rock Oyster Growth





#### Cramb





#### Dean





### **Dyson**





## Mean Rock Oyster Survival



#### Galtos

# Mean Rock Oyster Growth





#### Goss

## Mean Rock Oyster Growth



## Mean Rock Oyster Survival



#### Greacen

# Mean Rock Oyster Growth





#### Greef





### Greening





### **Hargreaves**





#### **Jones**





### Kyle





### Livingstone





#### Lutz





### Lythgo





#### McLellan



Basket Type



### Mengel





### Neindorf





### Mean Rock Oyster Survival



### Veary

# Mean Rock Oyster Growth





#### Voss

# Mean Rock Oyster Growth



## Mean Rock Oyster Survival



#### Wales

### Mean Rock Oyster Growth





#### Walters

### Mean Rock Oyster Growth



# Mean Rock Oyster Survival



#### Wendt

### Mean Rock Oyster Growth





### White

# Mean Rock Oyster G