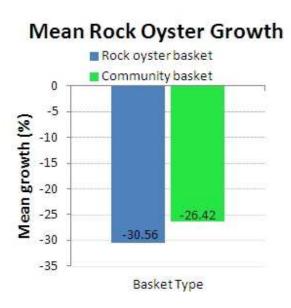

een November 2016 and April 2017.

### Oyster garden results Nov 2016 -Apr 2017 by location – Pacific Harbour



Oyster garden results Nov 2016 -Apr 2017 by location – Bribie Gardens



#### **Individual results**

Bell





### Berry





#### Boodle





Basket Type

-3

-5



#### **Brandis**

# Mean Rock Oyster Growth



### Mean Rock Oyster Survival

Basket Type



#### **Burt**





### Mean Rock Oyster Survival



### Cowley

# Mean Rock Oyster Growth





#### Cramb





#### Dean





### **Dyson**





## Mean Rock Oyster Survival



#### Galtos

# Mean Rock Oyster Growth





#### Goss

## Mean Rock Oyster Growth



## Mean Rock Oyster Survival



#### Greacen

# Mean Rock Oyster Growth





#### Greef





### Greening





### **Hargreaves**





#### **Jones**





### Kyle





### Livingstone





#### Lutz





### Lythgo





#### McLellan



Basket Type



### Mengel





### Neindorf





### Mean Rock Oyster Survival



### Veary

# Mean Rock Oyster Growth





#### Voss

# Mean Rock Oyster Growth



## Mean Rock Oyster Survival



#### Wales

### Mean Rock Oyster Growth





#### Walters

### Mean Rock Oyster Growth



# Mean Rock Oyster Survival



#### Wendt

### Mean Rock Oyster Growth





### White

# Mean Rock Oyster Growth