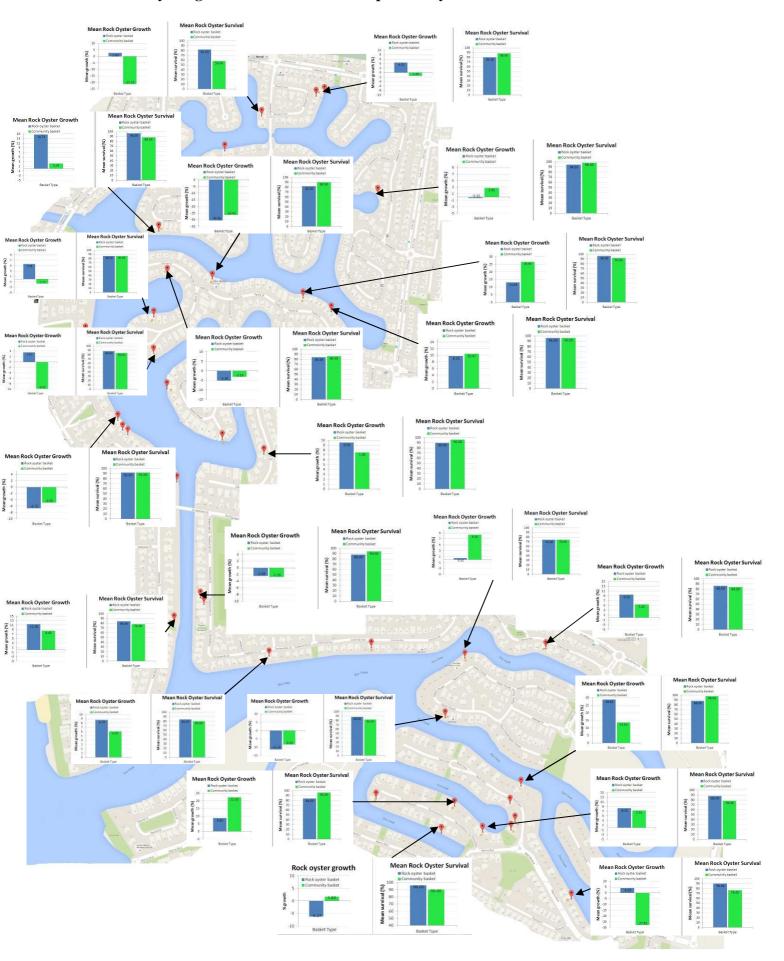

### Oyster garden results Nov 2016 -Apr 2017 by location – Pacific Harbour

Oyster garden results Nov 2016 -Apr 2017 by location – Bribie Gardens

#### **Individual results**

Bell

### Berry

#### Boodle

Basket Type

-3

-5

#### **Brandis**

# Mean Rock Oyster Growth

### Mean Rock Oyster Survival

Basket Type

#### **Burt**

### Mean Rock Oyster Survival

### Cowley

#### Cramb

#### Dean

### **Dyson**

## Mean Rock Oyster Survival

#### Galtos

#### Goss

## Mean Rock Oyster Growth

#### Greacen

#### Greef

### Greening

### **Hargreaves**

#### **Jones**

### Kyle

### Livingstone

#### Lutz

### Lythgo

#### McLellan

Basket Type

### Mengel

### Neindorf

### Veary

#### Voss

#### Wales

### Mean Rock Oyster Growth

#### Walters

# Mean Rock Oyster Survival

#### Wendt

### White