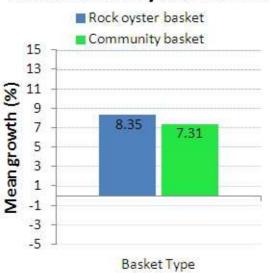

#### Boodle





Basket Type

-3

-5



#### **Brandis**

# Mean Rock Oyster Growth



### Mean Rock Oyster Survival

Basket Type



#### **Burt**





### Mean Rock Oyster Survival



### Cowley

# Mean Rock Oyster Growth





#### Cramb





#### Dean





### **Dyson**





## Mean Rock Oyster Survival



#### Galtos

# Mean Rock Oyster Growth





#### Goss

## Mean Rock Oyster Growth



## Mean Rock Oyster Survival



#### Greacen

# Mean Rock Oyster Growth





#### Greef





### Greening





### **Hargreaves**





#### **Jones**





### Kyle





### Livingstone





#### Lutz





### Lythgo





#### McLellan



Basket Type



### Mengel





### Neindorf





### Mean Rock Oyster Survival



### Veary

# Mean Rock Oyster Growth





#### Voss

# Mean Rock Oyster Growth



## Mean Rock Oyster Survival



#### Wales

### Mean Rock Oyster Growth





#### Walters

### Mean Rock Oyster Growth



# Mean Rock Oyster Survival



#### Wendt

### Mean Rock Oyster Growth





### White

# Mean Rock Oyster Growth