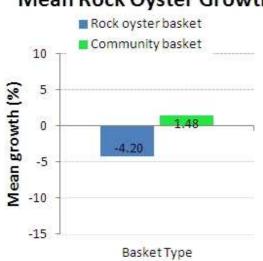

# Mean Rock Oyster Growth

## Mean Rock Oyster Growth

### Mean Rock Oyster Growth