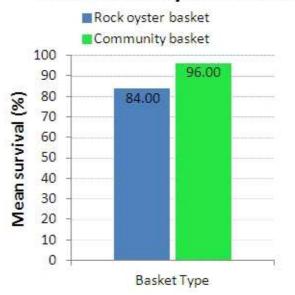

dividual results**

Bell





### Berry





#### Boodle





Basket Type

-3

-5



#### **Brandis**

# Mean Rock Oyster Growth



### Mean Rock Oyster Survival

Basket Type



#### **Burt**





### Mean Rock Oyster Survival



### Cowley

# Mean Rock Oyster Growth





#### Cramb





#### Dean





### **Dyson**





## Mean Rock Oyster Survival



#### Galtos

# Mean Rock Oyster Growth





#### Goss

## Mean Rock Oyster Growth



## Mean Rock Oyster Survival



#### Greacen

# Mean Rock Oyster Growth





#### Greef





### Greening





### **Hargreaves**





#### **Jones**





### Kyle





### Livingstone





#### Lutz





### Lythgo





#### McLellan



Basket Type



### Mengel





### Neindorf





### Mean Rock Oyster Survival



### Veary

# Mean Rock Oyster Growth





#### Voss

# Mean Rock Oyster Growth



## Mean Rock Oyster Survival



#### Wales

### Mean Rock Oyster Growth





#### Walters

### Mean Rock Oyster Growth



# Mean Rock Oyster Survival



#### Wendt

### Mean Rock Oyster Growth





### White

# Mean Rock Oyster Growth