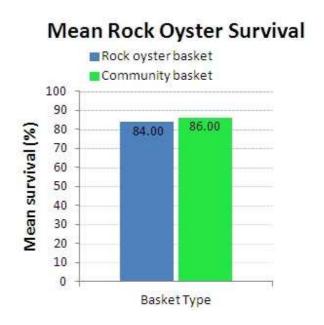

Oyster garden results Nov 2016 -Apr 2017 by location – Pacific Harbour



Oyster garden results Nov 2016 -Apr 2017 by location – Bribie Gardens



#### **Individual results**

Bell





### Berry





#### Boodle





Basket Type

-3

-5



#### **Brandis**

# Mean Rock Oyster Growth



### Mean Rock Oyster Survival

Basket Type



#### **Burt**





### Mean Rock Oyster Survival



### Cowley

# Mean Rock Oyster Growth





#### Cramb





#### Dean





### **Dyson**





## Mean Rock Oyster Survival



#### Galtos

# Mean Rock Oyster Growth





#### Goss

## Mean Rock Oyster Growth



## Mean Rock Oyster Survival



#### Greacen

# Mean Rock Oyster Growth





#### Greef





### Greening





### **Hargreaves**





#### **Jones**





### Kyle





### Livingstone





#### Lutz





### Lythgo





#### McLellan



Basket Type



### Mengel





### Neindorf





### Mean Rock Oyster Survival



### Veary

# Mean Rock Oyster Growth





#### Voss

# Mean Rock Oyster Growth



## Mean Rock Oyster Survival



#### Wales

### Mean Rock Oyster Growth





#### Walters

### Mean Rock Oyster Growth



# Mean Rock Oyster Survival



#### Wendt

### Mean Rock Oyster Growth





### White

# Mean Rock Oyster Growth