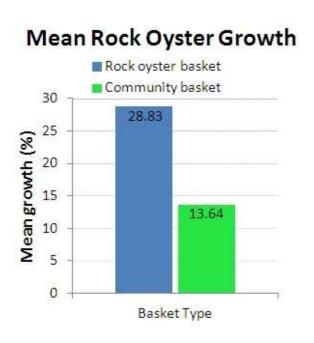

c Harbour



Oyster garden results Nov 2016 -Apr 2017 by location – Bribie Gardens



#### **Individual results**

Bell





### Berry





#### Boodle





Basket Type

-3

-5



#### **Brandis**

# Mean Rock Oyster Growth



### Mean Rock Oyster Survival

Basket Type



#### **Burt**





### Mean Rock Oyster Survival



### Cowley

# Mean Rock Oyster Growth





#### Cramb





#### Dean





### **Dyson**





## Mean Rock Oyster Survival



#### Galtos

# Mean Rock Oyster Growth





#### Goss

## Mean Rock Oyster Growth



## Mean Rock Oyster Survival



#### Greacen

# Mean Rock Oyster Growth





#### Greef





### Greening





### **Hargreaves**





#### **Jones**





### Kyle





### Livingstone





#### Lutz





### Lythgo





#### McLellan



Basket Type



### Mengel





### Neindorf





### Mean Rock Oyster Survival



### Veary

# Mean Rock Oyster Growth





#### Voss

# Mean Rock Oyster Growth



## Mean Rock Oyster Survival



#### Wales

### Mean Rock Oyster Growth





#### Walters

### Mean Rock Oyster Growth



# Mean Rock Oyster Survival



#### Wendt

### Mean Rock Oyster Growth





### White

# Mean Rock Oyster Growth