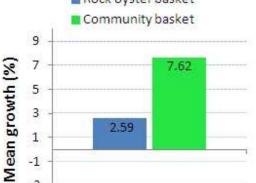

ey rock oysters (n = 5800) held by oyster gardeners in the Bribie Island Oyster Gardening Program in the 6 months from November 2016 to April 2017.



Figure 2. Data for mean number of associates recorded from oyster gardens (n = 58) held by oyster gardeners in the Bribie Island Oyster Gardening Program in the 6 months from November 2016 to April 2017.

# Associates from oyster gardens November 2016



# Associates from oyster gardens April 2017



Figure 3. Comparison of tallies of associates recorded inside individual oyster gardens between November 2016 and April 2017.

### Oyster garden results Nov 2016 -Apr 2017 by location – Pacific Harbour



Oyster garden results Nov 2016 -Apr 2017 by location – Bribie Gardens



#### **Individual results**

Bell





### Berry





#### Boodle





Basket Type

-3

-5



#### **Brandis**

# Mean Rock Oyster Growth



### Mean Rock Oyster Survival

Basket Type



#### **Burt**





### Mean Rock Oyster Survival



### Cowley

# Mean Rock Oyster Growth





#### Cramb





#### Dean





### **Dyson**





## Mean Rock Oyster Survival



#### Galtos

# Mean Rock Oyster Growth





#### Goss

## Mean Rock Oyster Growth



## Mean Rock Oyster Survival



#### Greacen

# Mean Rock Oyster Growth





#### Greef





### Greening





### **Hargreaves**





#### **Jones**





### Kyle





### Livingstone





#### Lutz





### Lythgo





#### McLellan



Basket Type



### Mengel





### Neindorf





### Mean Rock Oyster Survival



### Veary

# Mean Rock Oyster Growth





#### Voss

# Mean Rock Oyster Growth



## Mean Rock Oyste