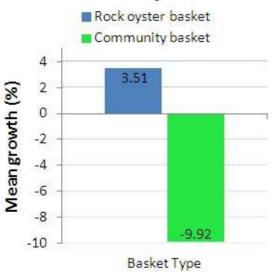

April 2017.



Figure 2. Data for mean number of associates recorded from oyster gardens (n = 58) held by oyster gardeners in the Bribie Island Oyster Gardening Program in the 6 months from November 2016 to April 2017.

# Associates from oyster gardens November 2016



# Associates from oyster gardens April 2017



Figure 3. Comparison of tallies of associates recorded inside individual oyster gardens between November 2016 and April 2017.

### Oyster garden results Nov 2016 -Apr 2017 by location – Pacific Harbour



Oyster garden results Nov 2016 -Apr 2017 by location – Bribie Gardens



#### **Individual results**

Bell





### Berry





#### Boodle





Basket Type

-3

-5



#### **Brandis**

# Mean Rock Oyster Growth



### Mean Rock Oyster Survival

Basket Type



#### **Burt**





### Mean Rock Oyster Survival



### Cowley

# Mean Rock Oyster Growth





#### Cramb





#### Dean





### **Dyson**





## Mean Rock Oyster Survival



#### Galtos

# Mean Rock Oyster Growth





#### Goss

## Mean Rock Oyster Growth



## Mean Rock Oyster Survival



#### Greacen

# Mean Rock Oyster Growth





#### Greef





### Greening





### **Hargreaves**





#### **Jones**





### Kyle





### Livingstone





#### Lutz





### Lythgo





#### McLellan



Basket Type



### Mengel





### Neindorf





### Mean Rock Oyster Survival



### Veary

# Mean Rock Oyster Growth





#### Voss

# Mean Rock Oyster Growth



## Mean Rock Oyster Survival



#### Wales

### Mean Rock Oyster Growth





#### Walters

### Mean Rock Oyster Growth



# Mean Rock Oyster Survival