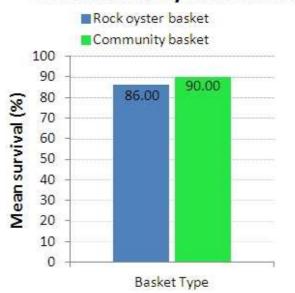

om November 2016 to April 2017.



Figure 2. Data for mean number of associates recorded from oyster gardens (n = 58) held by oyster gardeners in the Bribie Island Oyster Gardening Program in the 6 months from November 2016 to April 2017.

# Associates from oyster gardens November 2016



# Associates from oyster gardens April 2017



Figure 3. Comparison of tallies of associates recorded inside individual oyster gardens between November 2016 and April 2017.

### Oyster garden results Nov 2016 -Apr 2017 by location – Pacific Harbour



Oyster garden results Nov 2016 -Apr 2017 by location – Bribie Gardens



#### **Individual results**

Bell





### Berry





#### Boodle





Basket Type

-3

-5



#### **Brandis**

# Mean Rock Oyster Growth



### Mean Rock Oyster Survival

Basket Type



#### **Burt**





### Mean Rock Oyster Survival



### Cowley

# Mean Rock Oyster Growth





#### Cramb





#### Dean





### **Dyson**





## Mean Rock Oyster Survival



#### Galtos

# Mean Rock Oyster Growth





#### Goss

## Mean Rock Oyster Growth



## Mean Rock Oyster Survival



#### Greacen

# Mean Rock Oyster Growth





#### Greef





### Greening





### **Hargreaves**





#### **Jones**





### Kyle





### Livingstone





#### Lutz





### Lythgo





#### McLellan



Basket Type



### Mengel





### Neindorf





### Mean Rock Oyster Survival



### Veary

# Mean Rock Oyster Growth





#### Voss

# Mean Rock Oyster Growth



## Mean Rock Oyster Survival



#### Wales

### Mean Rock Oyster Growth





#### Walters

### Mean Rock Oyster Growth



# Mean Rock