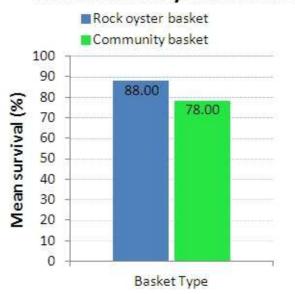

### Mean Rock Oyster Survival

Basket Type

### Mean Rock Oyster Survival

## Mean Rock Oyster Survival

# Mean Rock Oyster Survival