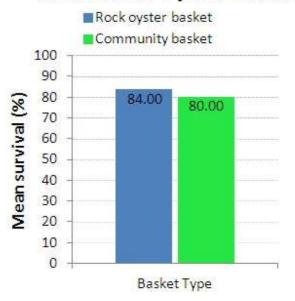

sociates from oyster gardens April 2017



Figure 3. Comparison of tallies of associates recorded inside individual oyster gardens between November 2016 and April 2017.

### Oyster garden results Nov 2016 -Apr 2017 by location – Pacific Harbour



Oyster garden results Nov 2016 -Apr 2017 by location – Bribie Gardens



#### **Individual results**

Bell





### Berry





#### Boodle





Basket Type

-3

-5



#### **Brandis**

# Mean Rock Oyster Growth



### Mean Rock Oyster Survival

Basket Type



#### **Burt**





### Mean Rock Oyster Survival



### Cowley

# Mean Rock Oyster Growth





#### Cramb





#### Dean





### **Dyson**





## Mean Rock Oyster Survival



#### Galtos

# Mean Rock Oyster Growth





#### Goss

## Mean Rock Oyster Growth



## Mean Rock Oyster Survival



#### Greacen

# Mean Rock Oyster Growth





#### Greef





### Greening





### **Hargreaves**





#### **Jones**





### Kyle





### Livingstone





#### Lutz





### Lythgo





#### McLellan



Basket Type



### Mengel





### Neindorf





### Mean Rock Oyster Survival



### Veary

# Mean Rock Oyster Growth





#### Voss

# Mean Rock Oyster Growth



## Mean Rock Oyster Survival



#### Wales

### Mean Rock Oyster Growth





#### Walters

### Mean Rock Oyster Growth



# Mean Rock Oyster Survival



#### Wendt

### Mean Rock Oyster Growth





### White

# Mean Rock Oyster Growth