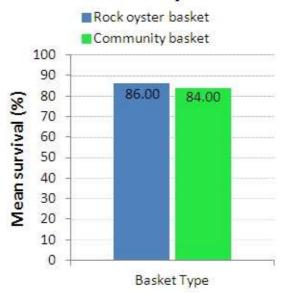

### Mean Rock Oyster Survival

Basket Type

### Mean Rock Oyster Survival

## Mean Rock Oyster Survival

# Mean Rock Oyster Survival