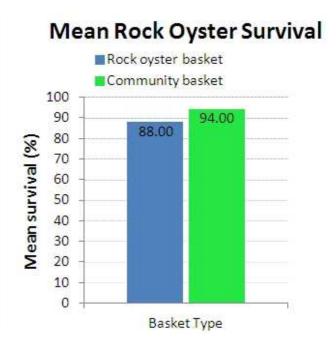

val data for Sydney rock oysters (n = 5800) held by oyster gardeners in the Bribie Island Oyster Gardening Program in the 6 months from November 2016 to April 2017.



Figure 2. Data for mean number of associates recorded from oyster gardens (n = 58) held by oyster gardeners in the Bribie Island Oyster Gardening Program in the 6 months from November 2016 to April 2017.

# Associates from oyster gardens November 2016



# Associates from oyster gardens April 2017



Figure 3. Comparison of tallies of associates recorded inside individual oyster gardens between November 2016 and April 2017.

### Oyster garden results Nov 2016 -Apr 2017 by location – Pacific Harbour



Oyster garden results Nov 2016 -Apr 2017 by location – Bribie Gardens



#### **Individual results**

Bell





### Berry





#### Boodle





Basket Type

-3

-5



#### **Brandis**

# Mean Rock Oyster Growth



### Mean Rock Oyster Survival

Basket Type



#### **Burt**





### Mean Rock Oyster Survival



### Cowley

# Mean Rock Oyster Growth





#### Cramb





#### Dean





### **Dyson**





## Mean Rock Oyster Survival



#### Galtos

# Mean Rock Oyster Growth





#### Goss

## Mean Rock Oyster Growth



## Mean Rock Oyster Survival



#### Greacen

# Mean Rock Oyster Growth





#### Greef





### Greening





### **Hargreaves**





#### **Jones**





### Kyle





### Livingstone





#### Lutz





### Lythgo





#### McLellan



Basket Type



### Mengel





### Neindorf





### Mean Rock Oyster Survival



### Veary

# Mean Rock Oyster Growth





#### Voss

# Mean Rock Oyster Growth



#