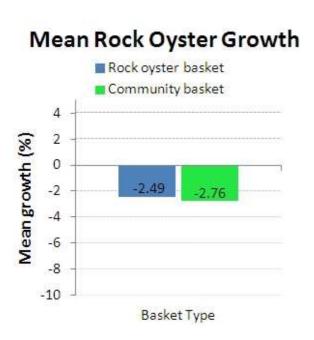

vival data for Sydney rock oysters (n = 5800) held by oyster gardeners in the Bribie Island Oyster Gardening Program in the 6 months from November 2016 to April 2017.



Figure 2. Data for mean number of associates recorded from oyster gardens (n = 58) held by oyster gardeners in the Bribie Island Oyster Gardening Program in the 6 months from November 2016 to April 2017.

# Associates from oyster gardens November 2016



# Associates from oyster gardens April 2017



Figure 3. Comparison of tallies of associates recorded inside individual oyster gardens between November 2016 and April 2017.

### Oyster garden results Nov 2016 -Apr 2017 by location – Pacific Harbour



Oyster garden results Nov 2016 -Apr 2017 by location – Bribie Gardens



#### **Individual results**

Bell





### Berry





#### Boodle





Basket Type

-3

-5



#### **Brandis**

# Mean Rock Oyster Growth



### Mean Rock Oyster Survival

Basket Type



#### **Burt**





### Mean Rock Oyster Survival



### Cowley

# Mean Rock Oyster Growth





#### Cramb





#### Dean





### **Dyson**





## Mean Rock Oyster Survival



#### Galtos

# Mean Rock Oyster Growth





#### Goss

## Mean Rock Oyster Growth



## Mean Rock Oyster Survival



#### Greacen

# Mean Rock Oyster Growth





#### Greef





### Greening





### **Hargreaves**





#### **Jones**





### Kyle





### Livingstone





#### Lutz





### Lythgo





#### McLellan



Basket Type



### Mengel





### Neindorf





### Mean Rock Oyster Survival



### Veary

# Mean Rock Oyster Growth





#### Voss

# Mean Rock Oyster Growth