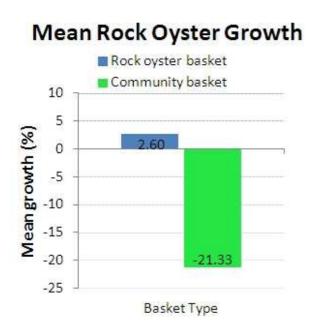

associates recorded inside individual oyster gardens between November 2016 and April 2017.

### Oyster garden results Nov 2016 -Apr 2017 by location – Pacific Harbour



Oyster garden results Nov 2016 -Apr 2017 by location – Bribie Gardens



#### **Individual results**

Bell





### Berry





#### Boodle





Basket Type

-3

-5



#### **Brandis**

# Mean Rock Oyster Growth



### Mean Rock Oyster Survival

Basket Type



#### **Burt**





### Mean Rock Oyster Survival



### Cowley

# Mean Rock Oyster Growth





#### Cramb





#### Dean





### **Dyson**





## Mean Rock Oyster Survival



#### Galtos

# Mean Rock Oyster Growth





#### Goss

## Mean Rock Oyster Growth



## Mean Rock Oyster Survival



#### Greacen

# Mean Rock Oyster Growth





#### Greef





### Greening





### **Hargreaves**





#### **Jones**





### Kyle





### Livingstone





#### Lutz





### Lythgo





#### McLellan



Basket Type



### Mengel





### Neindorf





### Mean Rock Oyster Survival



### Veary

# Mean Rock Oyster Growth





#### Voss

# Mean Rock Oyster Growth



## Mean Rock Oyster Survival



#### Wales

### Mean Rock Oyster Growth





#### Walters

### Mean Rock Oyster Growth



# Mean Rock Oyster Survival



#### Wendt

### Mean Rock Oyster Growth





### White

# Mean Rock Oyster Growth