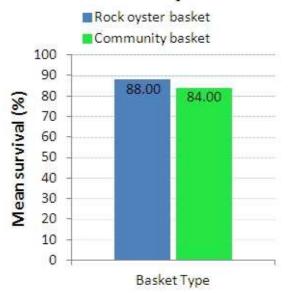

r mean number of associates recorded from oyster gardens (n = 58) held by oyster gardeners in the Bribie Island Oyster Gardening Program in the 6 months from November 2016 to April 2017.

# Associates from oyster gardens November 2016



# Associates from oyster gardens April 2017



Figure 3. Comparison of tallies of associates recorded inside individual oyster gardens between November 2016 and April 2017.

### Oyster garden results Nov 2016 -Apr 2017 by location – Pacific Harbour



Oyster garden results Nov 2016 -Apr 2017 by location – Bribie Gardens



#### **Individual results**

Bell





### Berry





#### Boodle





Basket Type

-3

-5



#### **Brandis**

# Mean Rock Oyster Growth



### Mean Rock Oyster Survival

Basket Type



#### **Burt**





### Mean Rock Oyster Survival



### Cowley

# Mean Rock Oyster Growth





#### Cramb





#### Dean





### **Dyson**





## Mean Rock Oyster Survival



#### Galtos

# Mean Rock Oyster Growth





#### Goss

## Mean Rock Oyster Growth



## Mean Rock Oyster Survival



#### Greacen

# Mean Rock Oyster Growth





#### Greef





### Greening





### **Hargreaves**





#### **Jones**





### Kyle





### Livingstone





#### Lutz





### Lythgo





#### McLellan



Basket Type



### Mengel





### Neindorf





### Mean Rock Oyster Survival



### Veary

# Mean Rock Oyster Growth





#### Voss

# Mean Rock Oyster Growth



## Mean Rock Oyster Survival



#### Wales

### Mean Rock Oyster Growth





#### Walters

### Mean Rock Oyster Growth



# Mean Rock Oyster Survival



#### Wendt

### Mean Rock Oyster