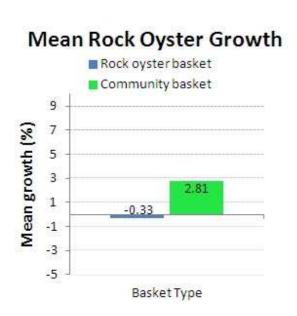

r gardens between November 2016 and April 2017.

### Oyster garden results Nov 2016 -Apr 2017 by location – Pacific Harbour



Oyster garden results Nov 2016 -Apr 2017 by location – Bribie Gardens



#### **Individual results**

Bell





### Berry





#### Boodle





Basket Type

-3

-5



#### **Brandis**

# Mean Rock Oyster Growth



### Mean Rock Oyster Survival

Basket Type



#### **Burt**





### Mean Rock Oyster Survival



### Cowley

# Mean Rock Oyster Growth





#### Cramb





#### Dean





### **Dyson**





## Mean Rock Oyster Survival



#### Galtos

# Mean Rock Oyster Growth





#### Goss

## Mean Rock Oyster Growth



## Mean Rock Oyster Survival



#### Greacen

# Mean Rock Oyster Growth





#### Greef





### Greening





### **Hargreaves**





#### **Jones**





### Kyle





### Livingstone





#### Lutz





### Lythgo





#### McLellan



Basket Type



### Mengel





### Neindorf





### Mean Rock Oyster Survival



### Veary

# Mean Rock Oyster Growth





#### Voss

# Mean Rock Oyster Growth



## Mean Rock Oyster Survival



#### Wales

### Mean Rock Oyster Growth





#### Walters

### Mean Rock Oyster Growth



# Mean Rock Oyster Survival



#### Wendt

### Mean Rock Oyster Growth





### White

# Mean Rock Oyster Growth