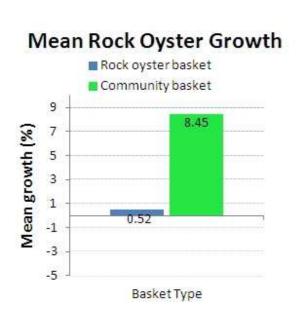

y oyster gardeners in the Bribie Island Oyster Gardening Program in the 6 months from November 2016 to April 2017.

# Associates from oyster gardens November 2016



# Associates from oyster gardens April 2017



Figure 3. Comparison of tallies of associates recorded inside individual oyster gardens between November 2016 and April 2017.

### Oyster garden results Nov 2016 -Apr 2017 by location – Pacific Harbour



Oyster garden results Nov 2016 -Apr 2017 by location – Bribie Gardens



#### **Individual results**

Bell





### Berry





#### Boodle





Basket Type

-3

-5



#### **Brandis**

# Mean Rock Oyster Growth



### Mean Rock Oyster Survival

Basket Type



#### **Burt**





### Mean Rock Oyster Survival



### Cowley

# Mean Rock Oyster Growth





#### Cramb





#### Dean





### **Dyson**





## Mean Rock Oyster Survival



#### Galtos

# Mean Rock Oyster Growth





#### Goss

## Mean Rock Oyster Growth



## Mean Rock Oyster Survival



#### Greacen

# Mean Rock Oyster Growth





#### Greef





### Greening





### **Hargreaves**





#### **Jones**





### Kyle





### Livingstone





#### Lutz





### Lythgo





#### McLellan



Basket Type



### Mengel





### Neindorf





### Mean Rock Oyster Survival



### Veary

# Mean Rock Oyster Growth





#### Voss

# Mean Rock Oyster Growth



## Mean Rock Oyster Survival



#### Wales

### Mean Rock Oyster Growth





#### Walters

### Mean Rock Oyster Growth



# Mean Rock Oyster Survival



#### Wendt

### Mean Rock Oyster Growth





### White

# Mean Rock Oyster Growth