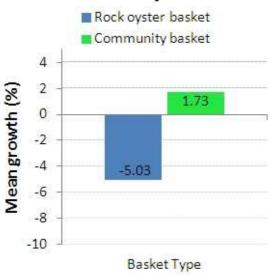

the Bribie Island Oyster Gardening Program in the 6 months from November 2016 to April 2017.

# Associates from oyster gardens November 2016



# Associates from oyster gardens April 2017



Figure 3. Comparison of tallies of associates recorded inside individual oyster gardens between November 2016 and April 2017.

### Oyster garden results Nov 2016 -Apr 2017 by location – Pacific Harbour



Oyster garden results Nov 2016 -Apr 2017 by location – Bribie Gardens



#### **Individual results**

Bell





### Berry





#### Boodle





Basket Type

-3

-5



#### **Brandis**

# Mean Rock Oyster Growth



### Mean Rock Oyster Survival

Basket Type



#### **Burt**





### Mean Rock Oyster Survival



### Cowley

# Mean Rock Oyster Growth





#### Cramb





#### Dean





### **Dyson**





## Mean Rock Oyster Survival



#### Galtos

# Mean Rock Oyster Growth





#### Goss

## Mean Rock Oyster Growth



## Mean Rock Oyster Survival



#### Greacen

# Mean Rock Oyster Growth





#### Greef





### Greening





### **Hargreaves**





#### **Jones**





### Kyle





### Livingstone





#### Lutz





### Lythgo





#### McLellan



Basket Type



### Mengel





### Neindorf





### Mean Rock Oyster Survival



### Veary

# Mean Rock Oyster Growth





#### Voss

# Mean Rock Oyster Growth



## Mean Rock Oyster Survival



#### Wales

### Mean Rock Oyster Growth





#### Walters

### Mean Rock Oyster Growth



# Mean Rock Oyster Survival



#### Wendt

### Mean Rock Oyster Growth





### White

# Mean Rock Oyster Growth