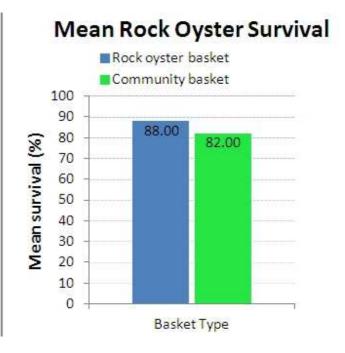

### Rock Oyster Data - Bribie Island Oyster Gardening Program

Figure 1. Overall growth and survival data for Sydney rock oysters (n = 5800) held by oyster gardeners in the Bribie Island Oyster Gardening Program in the 6 months from November 2016 to April 2017.